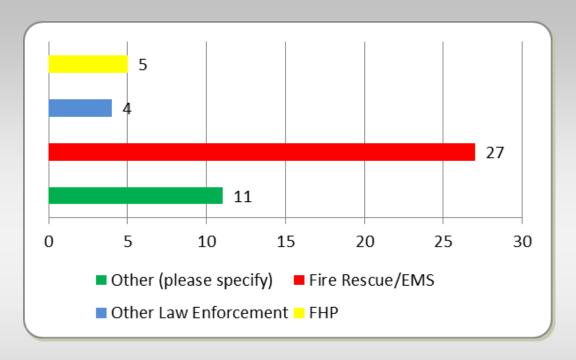

## ROAD RANGER SURVEY 2012-2013

Bill Fuller, FDOT District One

| FHP | Other Law<br>Enforcement | Fire/Rescue | Other | Total |
|-----|--------------------------|-------------|-------|-------|
| 5   | 4                        | 27          | 11    | 47    |