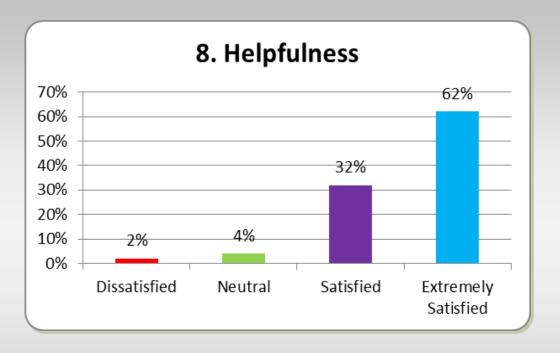

Question 13 – "Services Provided By Road Rangers Are Helpful In Resolving Incidents."

| Extremely Dissatisfied | Dissatisfied | Neutral | Satisfied | Extremely<br>Satisfied |
|------------------------|--------------|---------|-----------|------------------------|
| 0                      | 2            | 4       | 18        | 23                     |