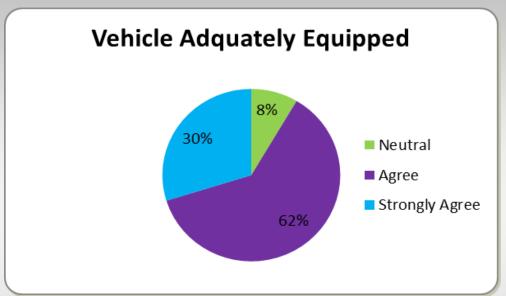

Question 11 – "Road Ranger Vehicles Are Adequately Equipped."

| Extremely<br>Dissatisfied | Dissatisfied | Neutral | Satisfied | Extremely<br>Satisfied |
|---------------------------|--------------|---------|-----------|------------------------|
| 0                         | 0            | 4       | 29        | 14                     |