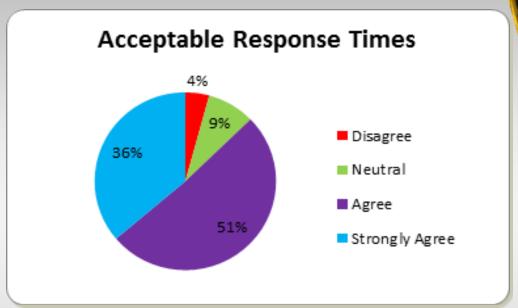

Question 10 – "Road Ranger Response Times Are Acceptable."

| Extremely<br>Dissatisfied | Dissatisfied | Neutral | Satisfied | Extremely<br>Satisfied |
|---------------------------|--------------|---------|-----------|------------------------|
| 0                         | 2            | 4       | 24        | 17                     |