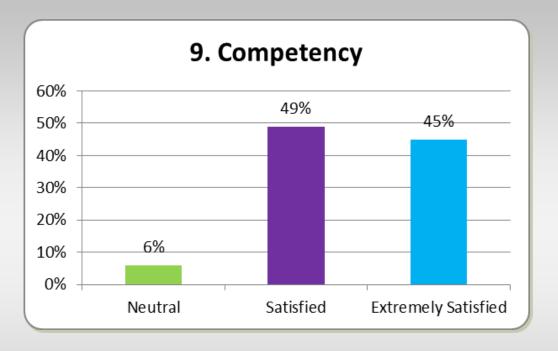

| Extremely<br>Dissatisfied | Dissatisfied | Neutral | Satisfied | Extremely<br>Satisfied |
|---------------------------|--------------|---------|-----------|------------------------|
| 0                         | 1            | 10      | 21        | 15                     |