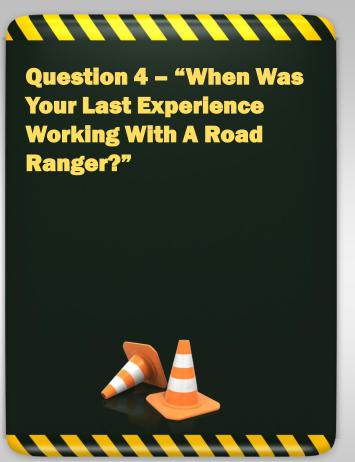

| More Than 120 | 60 To 120 | 30 To 60 | 1 Week To 30 | Less Than 1 |
|---------------|-----------|----------|--------------|-------------|
| Days          | Days      | Days     | Days         | Week        |
| 7             | 3         | 9        | 16           | 12          |