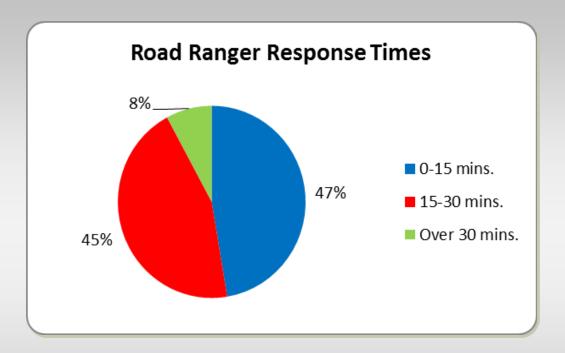

| 0-15 Minutes | 15-30 Minutes | Over 30 Minutes |
|--------------|---------------|-----------------|
| 18           | 17            | 3               |

| Extremely<br>Dissatisfied | Dissatisfied | Neutral | Satisfied | Extremely<br>Satisfied |
|---------------------------|--------------|---------|-----------|------------------------|
| 0                         | 1            | 1       | 16        | 29                     |