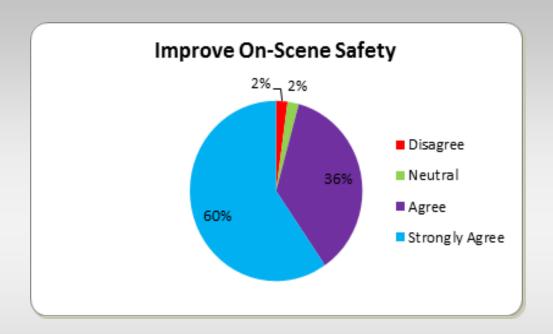

Question 15 - "The Road Ranger Operators Improve On-Scene Safety For Responders."

| Extremely Dissatisfied | Dissatisfied | Neutral | Satisfied | Extremely<br>Satisfied |
|------------------------|--------------|---------|-----------|------------------------|
| 0                      | 1            | 1       | 17        | 28                     |