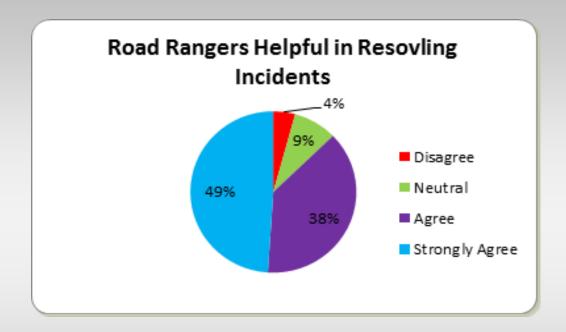

Question 13 – "Services Provided By Road Rangers Are Helpful In Resolving Incidents."

| Extremely Dissatisfied | Dissatisfied | Neutral | Satisfied | Extremely<br>Satisfied |
|------------------------|--------------|---------|-----------|------------------------|
| 0                      | 2            | 4       | 18        | 23                     |