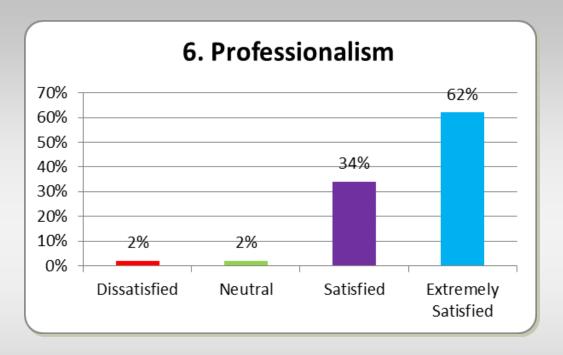

| Extremely Dissatisfied | Dissatisfied | Neutral | Satisfied | Extremely<br>Satisfied |
|------------------------|--------------|---------|-----------|------------------------|
| 0                      | 1            | 2       | 15        | 29                     |