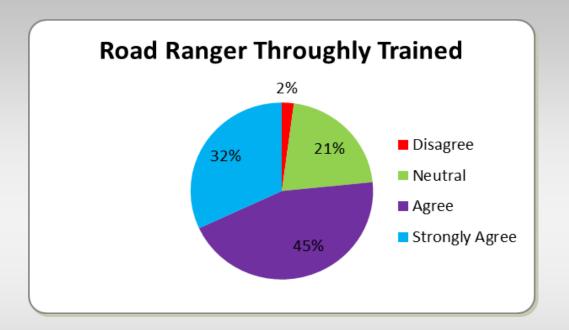

| Extremely<br>Dissatisfied | Dissatisfied | Neutral | Satisfied | Extremely<br>Satisfied |
|---------------------------|--------------|---------|-----------|------------------------|
| 0                         | 1            | 10      | 21        | 15                     |