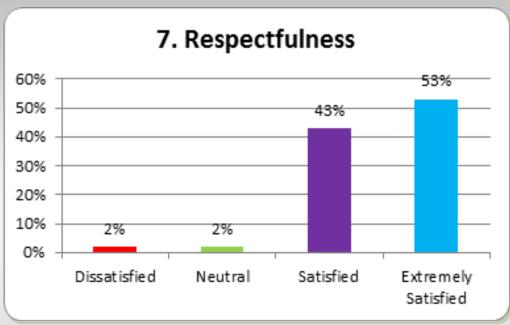

| Extremely Dissatisfied | Dissatisfied | Neutral | Satisfied | Extremely<br>Satisfied |
|------------------------|--------------|---------|-----------|------------------------|
| 0                      | 1            | 2       | 15        | 29                     |