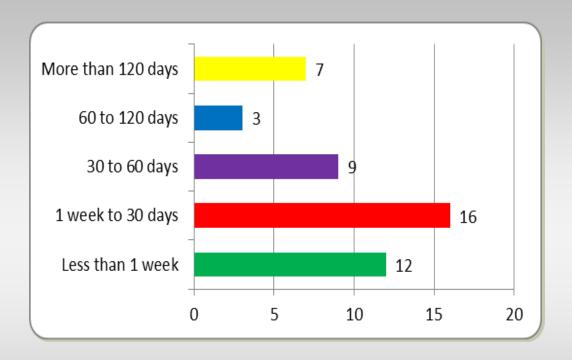

| More Than 120 | 60 To 120 | 30 To 60 | 1 Week To 30 | Less Than 1 |
|---------------|-----------|----------|--------------|-------------|
| Days          | Days      | Days     | Days         | Week        |
| 7             | 3         | 9        | 16           | 12          |