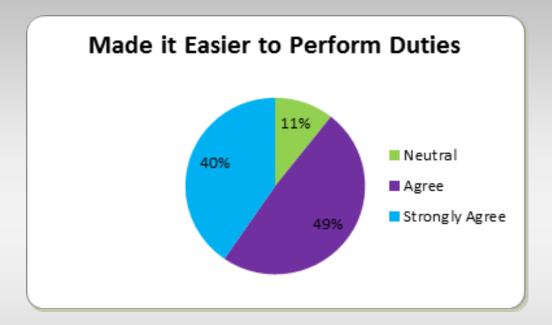

| Extremely<br>Dissatisfied | Dissatisfied | Neutral | Satisfied | Extremely<br>Satisfied |
|---------------------------|--------------|---------|-----------|------------------------|
| 0                         | 1            | 10      | 21        | 15                     |